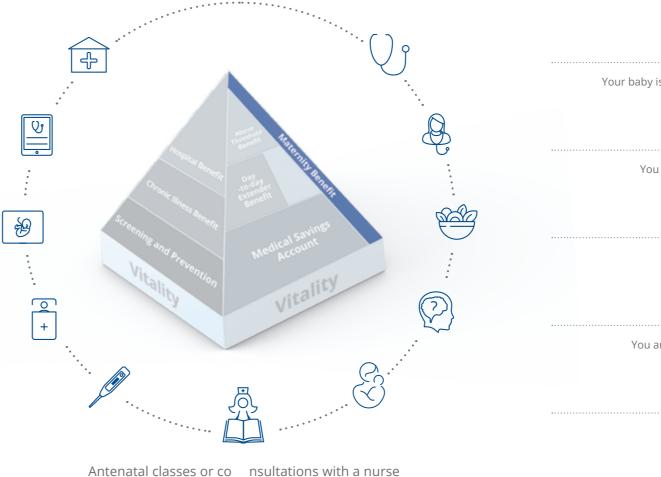

### Medical aid

5

SA's leading medical aid offers a choice of 23 health plans that provide quality, affordable healthcare supported by industry-leading digital technology

You have access to comprehensive maternity and post-birth benefits to ensure that you have the healthiest pregnancy and birth possible

#### Essential registered devices

Executive and Comprehensive plans have cover for up to R5 000 for essential registered devices e.g. breast pumps and smart thermometers, with a co-payment of 25%

You are covered for up to five pre- or postnatal classes or consultations with a registered nurse.

These healthcare services for maternity and early childhood are covered from the Maternity Benefit at the Discovery Health Rate. This cover does not affect your day-to-day benefits and depends on the plan you choose. Benefits will be activated when your pregnancy profile is created in the Discovery app, on our website www.discovery.co.za, when you preauthorise your delivery or when you register your baby onto the Scheme. These benefits are available from 2018 per pregnancy per child up to two years after birth.

### Screening for kids

The Screening and Prevention Benefit covers growth assessment tests, including height, weight, head circumference and health and milestone tracking at any one of our wellness providers.

### (H)

Depending on the plan you choose, you also have cover for two kids casualty visits, for each child under the age of 10 years at a network provider.

DISCOVERY HEALTH MEDICAL SCHEME

Join the My Pregnancy programme