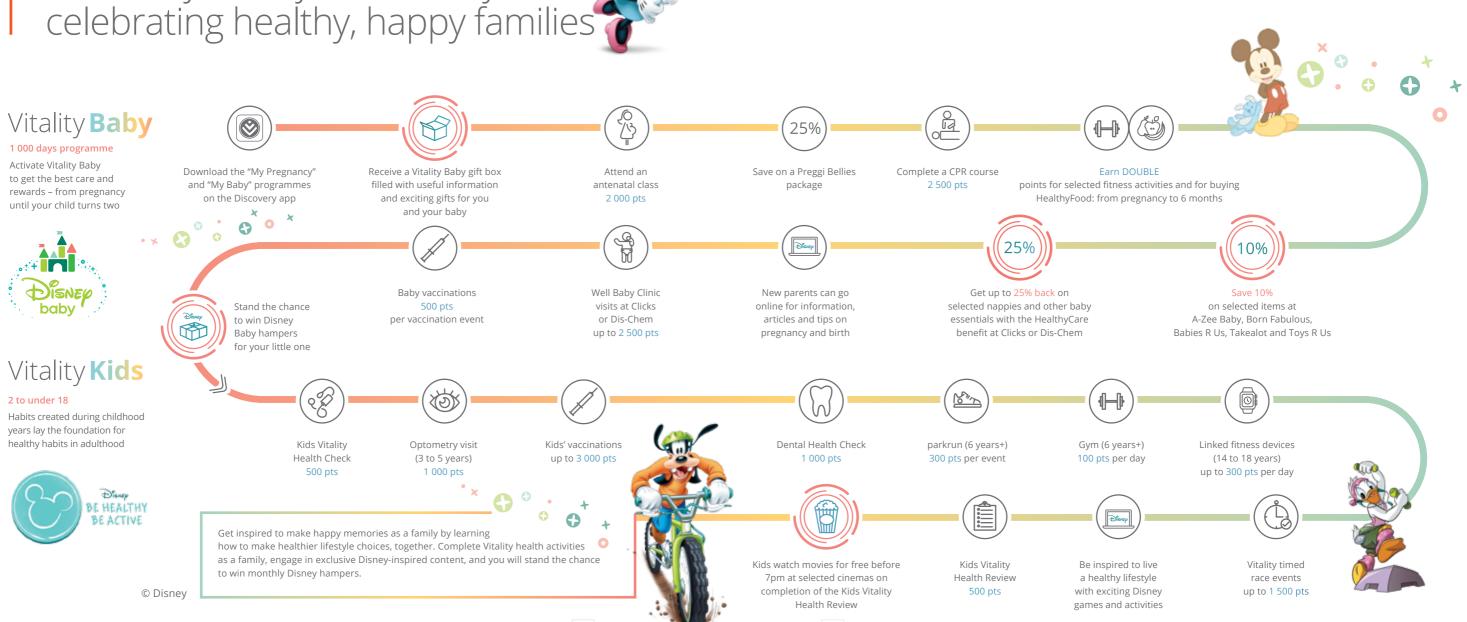

### Vitality Baby 1 000 days programme

In their first 1 000 days, children develop more rapidly, both physically and emotionally, than at any other point in their lives. This critical period offers a unique opportunity to have a positive impact on a child's future health, as well as on a mother's health during pregnancy.

To help you make the best choices for yourself and your baby during this important time, Vitality Baby offers you a personalised wellness journey through the first 1 000 days, from when pregnancy starts until your child turns two. You can also enjoy these great rewards along the way.

Receive a Vitality Baby box filled with useful information and exciting gifts

Get up to 25% back on selected nappies and other baby essentials at Clicks or Dis-Chem with HealthyCare

Save 10% on an array of items for your baby at A-Zee Baby, Babies R Us, Born Fabulous, Takealot & Toys R Us

Complete Vitality health activities as a family, engage in exclusive Disney-inspired content, and you will stand the chance to win monthly Disney hampers!

# Discovery Vitality and Disney celebrating healthy, happy families

24

25

VITALITY

YOUNG FAMILIES

Car insurance that rewards good driving