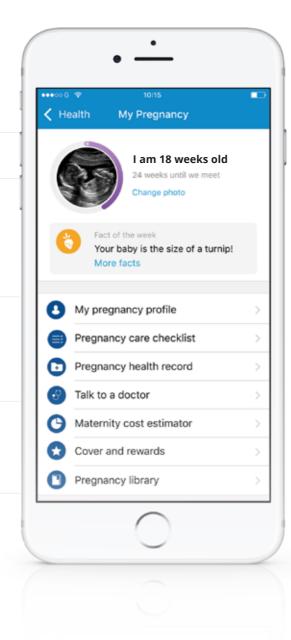

# My Pregnancy

#### My Pregnancy dashboard

Track how far along you are in your pregnancy, upload a picture or scan and get a sense of how big your baby is each week. Using an easy to navigate menu, access an array of tools and features personalised for your pregnancy.

#### Pregnancy care checklist

A personalised step-by-step view of what to do for each week of your pregnancy, to help you make the best health and lifestyle choices for both you and your baby.

#### Pregnancy health record

A comprehensive view of your personalised pregnancy-related health information in one place that you can share with your doctors.

#### **Connect with doctors**

Get trusted medical advice, on your device from doctors anywhere, anytime.

#### Maternity cost estimator

Get an estimate for the typical healthcare costs associated with your pregnancy, based on your plan type, how your baby will be delivered and choice of doctor and hospital. Activate the My Pregnancy or My Baby to unlock additional mater