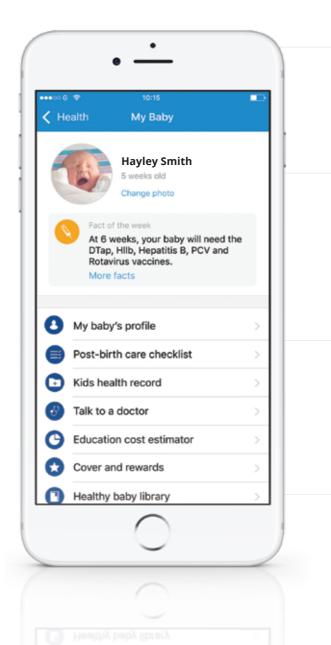

## My Baby

#### My Baby dashboard

Activate the My Baby programme. Create your baby's profile and save all their key birth information.

#### Digital health record

Get instant access to your child's medical record, with a view of their vaccinations, screenings, milestones and development. Opt in to schedule reminders for when you should book your child's preventative screenings and vaccinations.

#### Digital vaccination card

Keep track of your baby's vaccinations by receiving reminders and by having access to their updated immunisation card, which you can share when you need to.

#### **Education cost estimator**

Get an estimate of the total cost of education from pre-school to university.

Life insurance that rewards healthy living