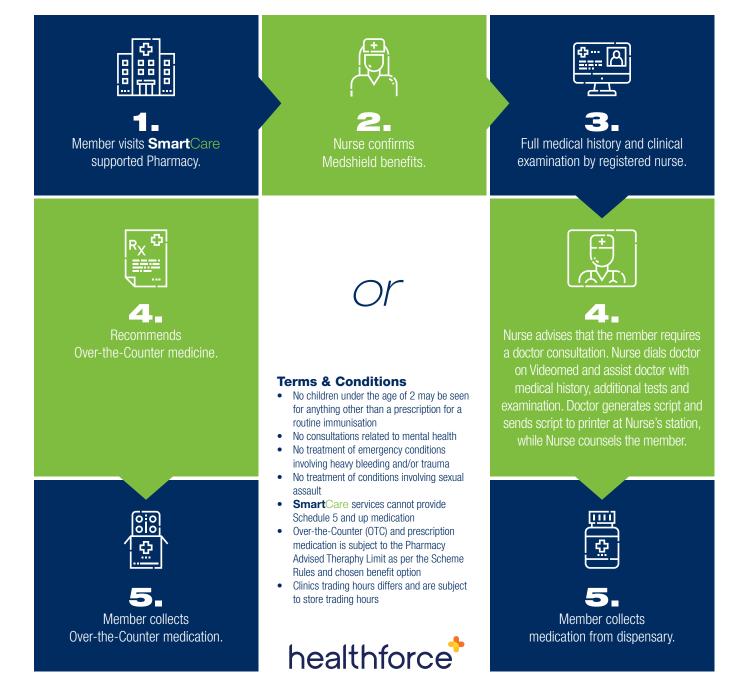

|





A FIRST in South Africa, Medshield Medical Scheme introduces **Smart**Care - offering members access to nurse-led primary healthcare medical consultations and relevant Videomed doctor consultations, if required, as a medical scheme benefit.

### **SMARTCARE SERVICES:**

#### • Acute consultations:

Chest and upper respiratory tract infections, urinary tract infections, eye and ear infections etc.

#### • Chronic consultations:

Medicine and repeat prescriptions for high blood pressure, diabetes, high cholesterol etc. Members are then encouraged to use the Medshield Chronic Medicine Courier Service DSP to deliver their chronic medicine straight to their home or workplace.



# AMBULANCE Services

You and your registered dependants will have access to a 24 hour Helpline. Call the Ambulance and Emergency Services provider on 086 100 6337.

| BENEFIT CATEGORY                                                                                                                                                   | BENEFIT LIMIT AND COMMENTS |
|--------------------------------------------------------------------------------------------------------------------------------------------------------------------|----------------------------|
| EMERGENCY MEDICAL SERVICES                                                                                                                                         | Unlimited.                 |
| Subject to pre-authorisation by the Ambula