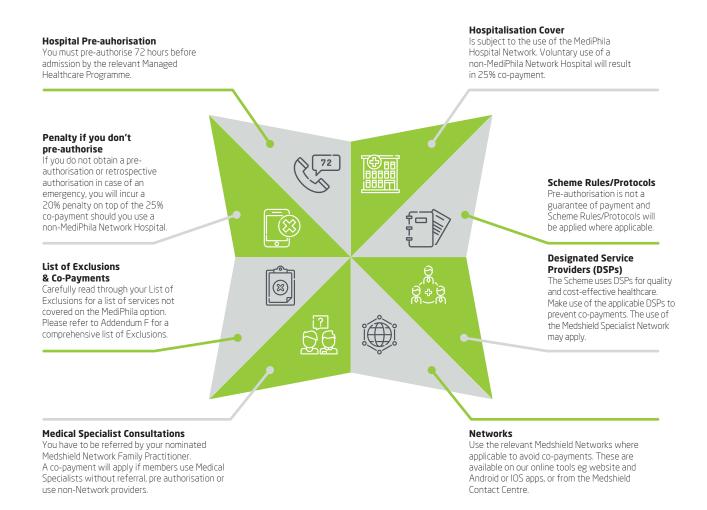

# **YOUR GUIDE** to access your MediPhila In-Hospital benefit

Before you or any of your registered dependants are admitted to hospital, it is important that you know which hospitals form part of the MediPhila Hospital Network to obtain hospital pre-authorisation. If you are hospitalised, your stay will be subject to the period that was pre-authorised by the Hospital Benefit Management. No further benefits will be paid unless such a stay is further authorised. Hospital pre-authorisation can be initiated by the member, medical practitioner or the hospital at least 72-hours before admission, or the first working day following an emergency admission.

#### What is hospital pre-authorisation?

Every member has to obtain pre-approval or pre-authorisation from the Scheme before the member, or their dependants, are admitted to hospital. The Scheme will provide pre-authorisation, upon your request, in line with the benefits available for the specific procedure or treatment, prior to admission. The pre-authorisation process ensures added value for both the member and the Scheme by assessing the medical necessity and appropriateness of the procedure prior to hospital admission according to clinical protocols and guidelines.

#### Which hospital am I allowed to use?

MediPhila Hospital Network. Please contact the Scheme on 086 000 0376 (+27 10 597 4703) or vist www.medshield.co.za to access a list of hospitals.

#### Why it's important to pre-authorise?

- Your hospital stay will be subject to the procedure or service pre-authorised by the Hospital Management partner
- Any additional days or multiple procedures or additional services will require further pre-authorisation or motivation

In the case of an emergency admission, retrospective authorisation must be obtained on the first working day following an emergency admission. Should a member fail to obtain pre-authorisation, the Scheme will not settle any claims related to the admission.

#### For Medical Specialist Consultations you have to be referred by a MediPhila Network FP Provider:

- The MediPhila Network Family Practitioner (FP) Provider is required to obtain a Specialist referral authorisation from the Scheme;
- It is important to note that you will be liable for Medical Specialists' Consultations obtained outside these stipulated guidelines.

### The application of co-payments

The following services will attract upfront co-payments:

| Non-PMB Specialised Radiology<br>Voluntary use of a non-MediPhila Network Hospital<br>Voluntary use of a non-MediPhila Network Hospital - Organ, Tissue and Haemopoietic<br>stem cell (Bone marrow) transplant<br>Voluntary use of a non-DSP for Chronic Medication<br>Non-Network Emergency FP consultations (once the two allocated visits have been<br>depleted)<br>Voluntarily obtained out of formulary medication<br>Voluntary use of a non-DSP for HIV & AIDS related medication<br>Voluntary use of a non-ICON provider - Oncology<br>Voluntary use of a non-MedPhila Network Hospital - Mental Health | 10% upfront co-payment<br>25% upfront co-payment<br>25% upfront co-payment<br>40% upfront co-payment<br>40% upfront co-payment<br>40% upfront co-payment<br>40% upfront co-payment<br>40% upfront co-payment<br>40% upfront co-payment |
|----------------------------------------------------------------------------------------------------------------------------------------------------------------------------------------------------------------------------------------------------------------------------------------------------------------------------------------------------------------------------------------------------------------------------------------------------------------------------------------------------------------------------------------------------------------------------------------------------------------|----------------------------------------------------------------------------------------------------------------------------------------------------------------------------------------------------------------------------------------|
| In-Hospital Procedural upfront co-payments<br>Endoscopic Procedures (refer to <b>Addendum B</b> )<br>Arthroscopic procedures<br>Wisdom Teeth<br>Nissen Fundoplication<br>Hysterectomy                                                                                                                                                                                                                                                                                                                                                                                                                          | R2 000 upfront co-payment<br>R4 000 upfront co-payment<br>R4 000 upfront co-payment<br>R5 000 upfront co-payment<br>R5 000 upfront co-payment                                                                                          |

Please note: Failure to obtain an authorisation prior to hospital admission or surgery and/or treatment (except for an emergency), will attract a 20% penalty, in addition to the above co-payments.