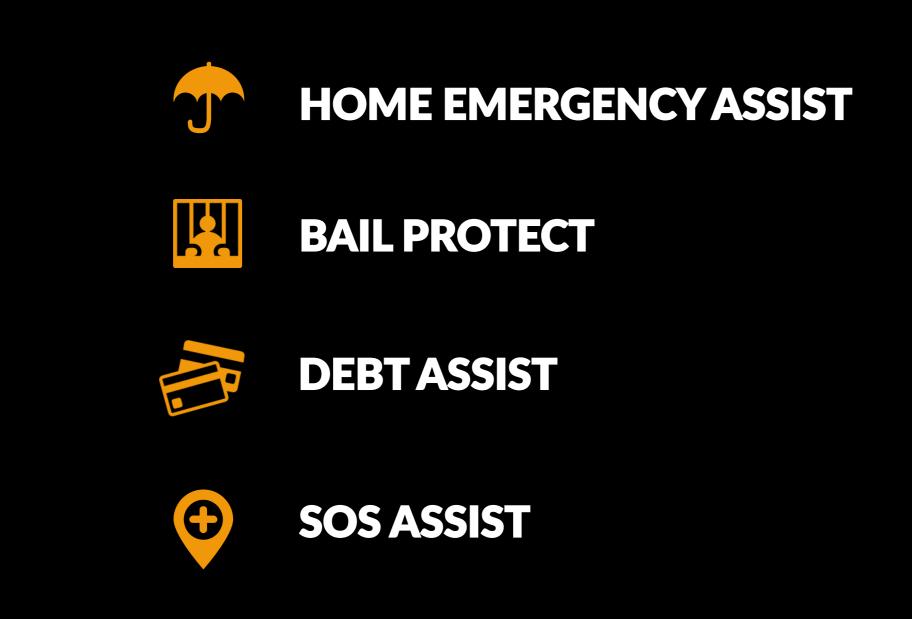

## HOME EMERGENCY ASSIST

All Emergency Home Assist including electrical, plumbing and locksmiths services including call out fees and labour for 1st hour free of charge to the client.

## **BAIL PROTECT**

Maximum amount of bail per incident is R 3 000. An attorney will get to Police station within 4 hours.

## **DEBTASSIST**

Credit report review/Debt counselling/Mediation services/ Voluntary debt review/Administration order assist and reduction of monthly payments in terms of the NCR regulations.

## **SOS ASSIST**

GPS location based service for emergency notifications to programmed numbers, Hospitals, chemists and doctors including a TrackMe Service.

Contours Express