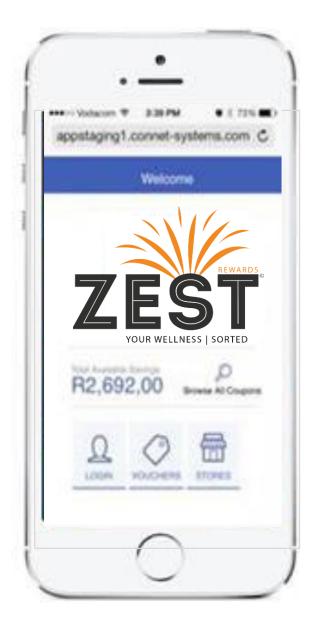

## **USER FRIENDLY WITH REAL TIME REPORTING**

#### **MOBILE APPLICATION**

#### **User Friendly**

My List" option to save a shopping list of products to purchase