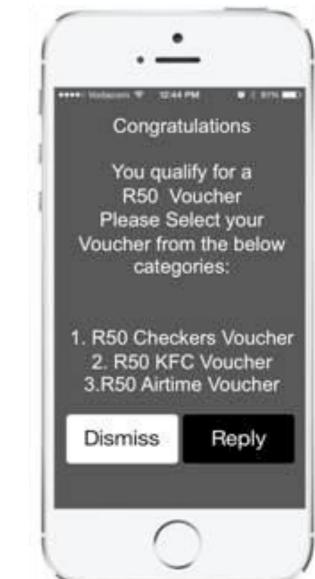

## SHOPRITE CHECKERS BENEFIT Every month a R25 Shoprite voucher to spend on anything you want!

## **DISCOUNT COUPON SYSTEM**

- A selection of 347 rand value coupons to choose from with discount ranging from
- A member receives up to 35 coupons selected based on target audience.
- A member can redeem each coupons up to 5 times.
- Example (actual Coupon now available)
- R10 Kimbies Nappies x 5 coupons = R50 saving per month

#### **HOW TO REDEEM YOUR COUPONS**

- Do your grocery shopping and select the products for which you have coupon savings available. Enter your code into the POS at the till before you pay. Your discounts will then be taken off your
- Rand Value Vouchers can be used off any purchase.