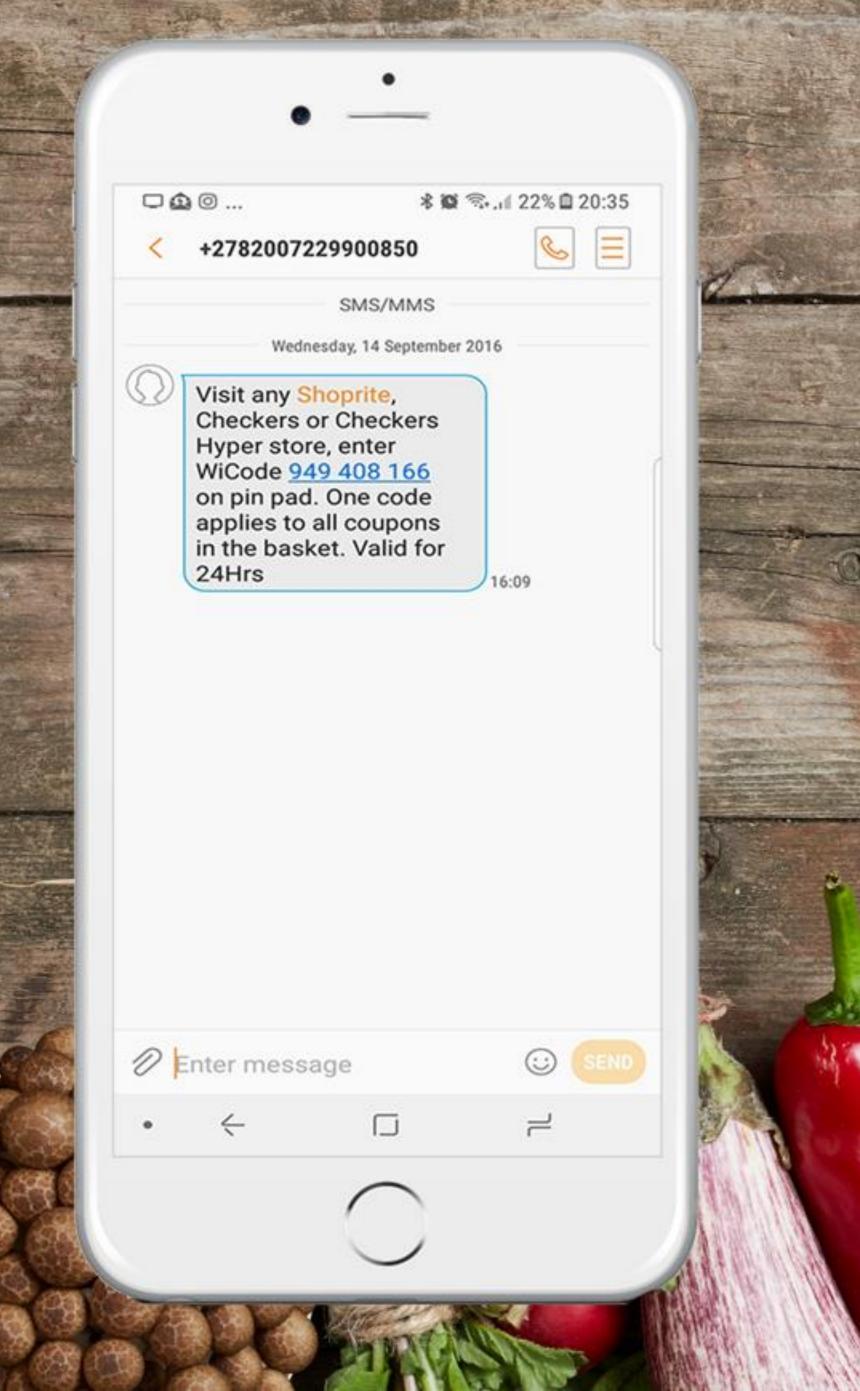

## SHOPRITE CHECKERS BENEFIT Every month a R25 Shoprite voucher to spend on anything you want!

#### **HOW TO REDEEM YOUR COUPONS**

- Do your grocery shopping and select the products for which you have coupon savings available. Enter your code into the POS at the till before you pay. Your discounts will then be taken off your
- Rand Value Vouchers can be used off any purchase.

#### How to Redeem your **Coupons/Vouchers**

Do your grocery shopping and select the products for which you have coupon savings available. Enter your code into the POS at the till before you pay. Your discounts will then be taken off your shopping total.

Rand Value Vouchers can be used off any purchase.