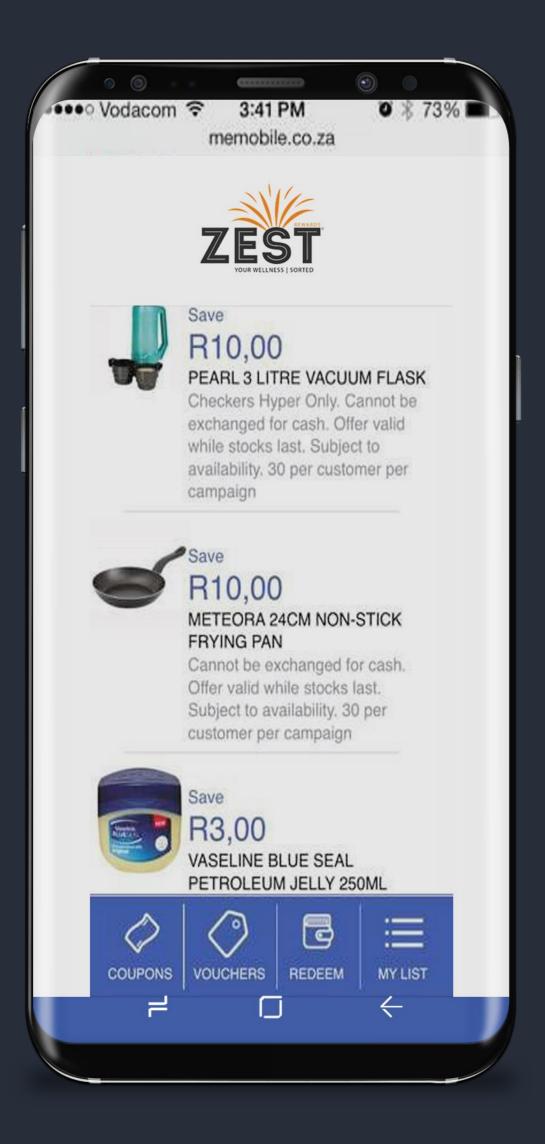

## **DISCOUNT COUPON SYSTEM**

- A selection of 347 rand value coupons to choose from with discount ranging from
- A member receives up to 35 coupons selected based on target audience.
- A member can redeem each coupons up to 5 times.
- Example (actual Coupon now available)
- R10 Kimbies Nappies x 5 coupons = R50 saving per month

#### **HOW TO REDEEM YOUR COUPONS**

- Do your grocery shopping and select the products for which you have coupon savings available. Enter your code into the POS at the till before you pay. Your discounts will then be taken off your
- Rand Value Vouchers can be used off any purchase.

#### How to Redeem your **Coupons/Vouchers**

Do your grocery shopping and select the products for which you have coupon savings available. Enter your code into the POS at the till before you pay. Your discounts will then be taken off your shopping total.

Rand Value Vouchers can be used off any purchase.