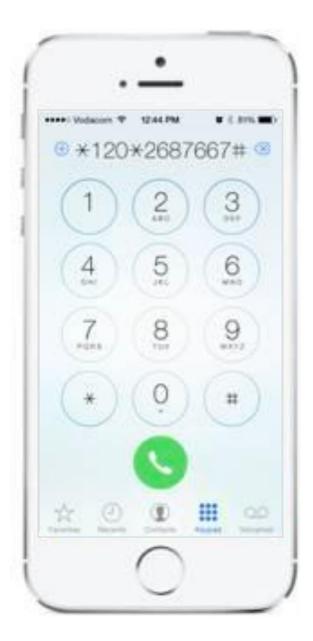

## BUY A SOCCER TICKET FOR A PSL GAME AND GET ONE ABSOLUTELY

Simply send a USSD Request to \*120\*15564# Your voucher will be processed within 24 hours Only one voucher per 30 day cycle. Voucher is sent to principle member recorded mobile number.

## **DISCOUNT COUPON SYSTEM**

- A selection of 347 rand value coupons to choose from with discount ranging from
- A member receives up to 35 coupons selected based on target audience.
- A member can redeem each coupons up to 5 times.
- Example (actual Coupon now available)
- R10 Kimbies Nappies x 5 coupons = R50 saving per month

#### **HOW TO REDEEM YOUR COUPONS**

- Do your grocery shopping and select the products for which you have coupon savings available. Enter your code into the POS at the till before you pay. Your discounts will then be taken off your
- Rand Value Vouchers can be used off any purchase.