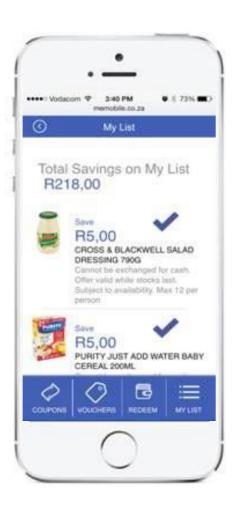

#### **User Friendly**

My List" option to save a shopping list of products to purchase