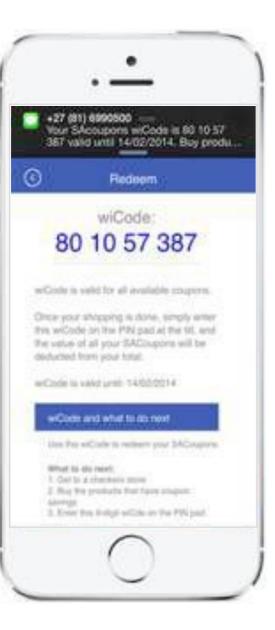

#### **Coupon / Voucher Codes**

this code is entered at the POS in order to receive the appropriate discount/benefit

#### **Coupon / Voucher Codes**

Unique coding system, this code is entered at the POS in order to receive the appropriate discount/benefit

| 51                           | Tax Invoice    |         |
|------------------------------|----------------|---------|
| V                            | AT NO. 3846342 | 236     |
|                              | Supervisor #5  | 5       |
| CANDEREL 100s                |                | R14.65  |
| REDS WHOLE FRESH             |                | R31.90  |
| VEG LASAGNE 500G             |                | R27.99  |
| KELLOGGS CORN FLAKES         |                | R25.84  |
| 3 BALANCE DUE                |                | R100.38 |
| Cash Rounding                |                | -R0.04  |
| California Coupons Discounts |                | -R25.50 |
| Cash                         |                | R100.00 |
| CHANGE                       |                | R25.12  |
| RATE                         | VAT            | TOTAL   |
| 14%                          | 9.19           | R74.88  |
|                              | GS R25.        | 500     |

#### How to Redeem your **Coupons/Vouchers**

Do your grocery shopping and select the products for which you have coupon savings available. Enter your code into the POS at the till before you pay. Your discounts will then be taken off your shopping total.

Rand Value Vouchers can be used off any purchase.