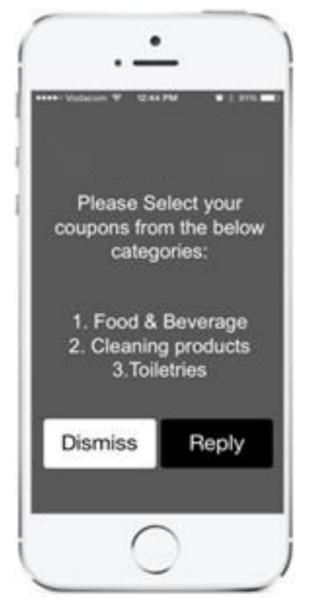

## **DISCOUNT COUPON SYSTEM**

- A selection of 347 rand value coupons to choose from with discount ranging from
- A member receives up to 35 coupons selected based on target audience.
- A member can redeem each coupons up to 5 times.
- Example (actual Coupon now available)
- R10 Kimbies Nappies x 5 coupons = R50 saving per month

#### **HOW TO REDEEM YOUR COUPONS**

- Do your grocery shopping and select the products for which you have coupon savings available. Enter your code into the POS at the till before you pay. Your discounts will then be taken off your
- Rand Value Vouchers can be used off any purchase.

#### How to Redeem your **Coupons/Vouchers**

Do your grocery shopping and select the products for which you have coupon savings available. Enter your code into the POS at the till before you pay. Your discounts will then be taken off your shopping total.