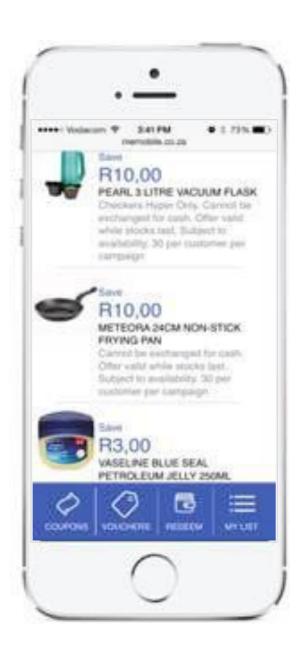

## **DISCOUNT COUPON SYSTEM**

- A selection of 347 rand value coupons to choose from with discount ranging from
- A member receives up to 35 coupons selected based on target audience.
- A member can redeem each coupons up to 5 times.
- Example (actual Coupon now available)
- R10 Kimbies Nappies x 5 coupons = R50 saving per month

#### **HOW TO REDEEM YOUR COUPONS**

- Do your grocery shopping and select the products for which you have coupon savings available. Enter your code into the POS at the till before you pay. Your discounts will then be taken off your
- Rand Value Vouchers can be used off any purchase.