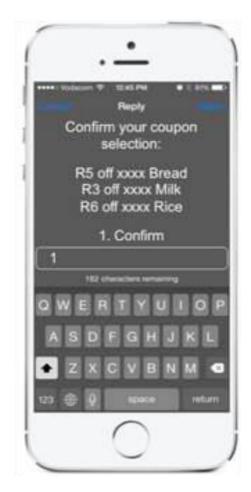

#### **Coupon / Voucher Codes**

this code is entered at the POS in order to receive the appropriate discount/benefit

#### **Coupon / Voucher Codes**

Unique coding system, this code is entered at the POS in order to receive the appropriate discount/benefit

| 51                           | Tax Invoice    |         |
|------------------------------|----------------|---------|
| V                            | AT NO. 3846342 | 236     |
|                              | Supervisor #5  | 5       |
| CANDEREL 100s                |                | R14.65  |
| REDS WHOLE FRESH             |                | R31.90  |
| VEG LASAGNE 500G             |                | R27.99  |
| KELLOGGS CORN FLAKES         |                | R25.84  |
| 3 BALANCE DUE                |                | R100.38 |
| Cash Rounding                |                | -R0.04  |
| California Coupons Discounts |                | -R25.50 |
| Cash                         |                | R100.00 |
| CHANGE                       |                | R25.12  |
| RATE                         | VAT            | TOTAL   |
| 14%                          | 9.19           | R74.88  |
|                              | GS R25.        | 500     |